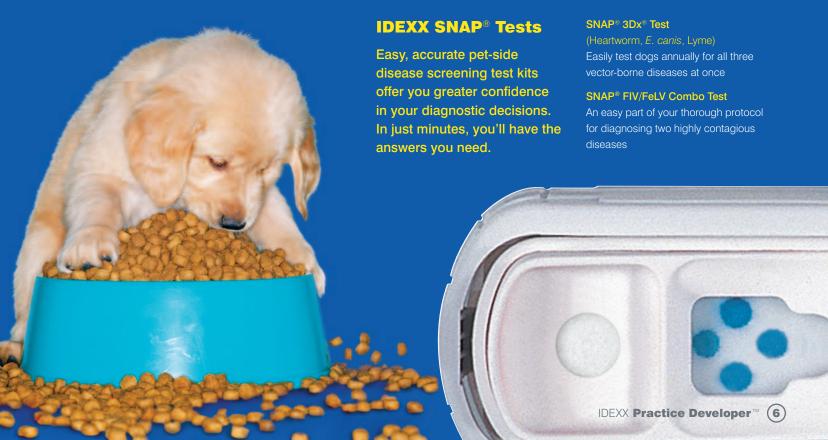

#### SNAP® Giardia Test

An accurate, cost-effective way to diagnose Giardia alongside your traditional fecal floats screening

#### SNAP® Parvo Test

An efficient tool for detecting parvovirus during viral shedding, before clinical symptoms occur